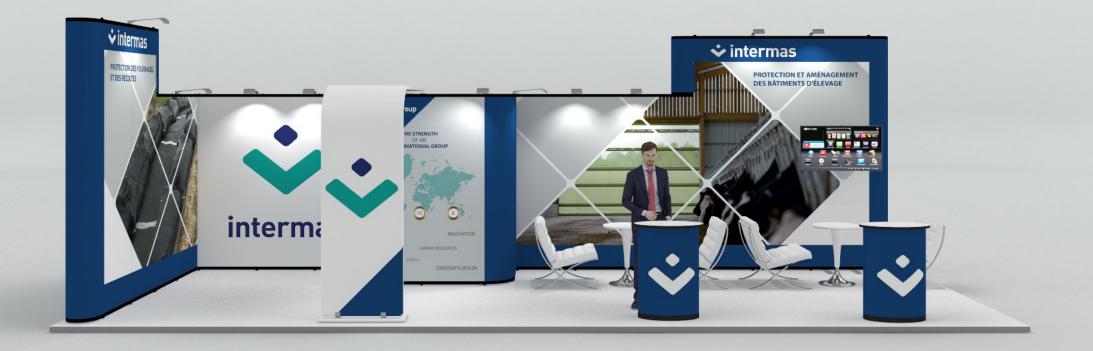

#### **POPINT40**

Features · Pop up display. · Raised height feature wall. · Monitor display.

Arch feature.
 Case-counter conversion.
 LED down-lighting.

• Hanging sign feature.

4m

10m

#### Dimensions

10m x 4m 40m² 3.14m high

Transport cases can be changed to suit clients needs.
Furniture & AV equipment not included.
Graphics for reconfiguration not included.