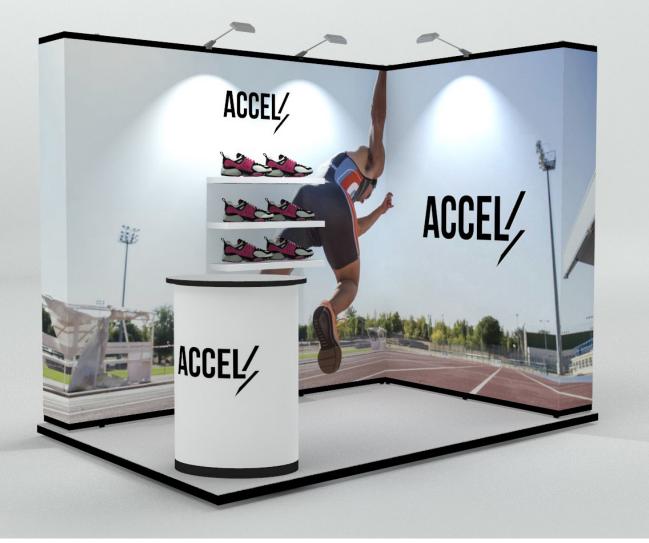

#### 6m<sup>2</sup> - POPACC06 - 3m x 2m

#### POPACC06

70

Г

ш

Pop up display.
LED down-lighting.
Case-counter conversion.

Product display shelves.

#### **Dimensions** 3m x 2m

6m² 2.36m high

- $\cdot$  Transport cases can be changed to suit clients needs.
- · Furniture & AV equipment not included.
- · Graphics for reconfiguration not included.

2m