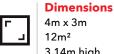

#### **Dimensions** 3m x 2m

6m² 2.36m high

- $\cdot$  Transport cases can be changed to suit clients needs.
- · Furniture & AV equipment not included.
- · Graphics for reconfiguration not included.

2m

#### **POPPUR06**

Г

**Features** • Pop up display.

• Product display shelves. · Case-counter conversion. · LED down-lighting. · Backlit reception counter.

Dimensions 3m x 2m

6m² 3.14m high • Transport cases can be changed to suit clients needs. · Furniture & AV equipment not included. · Graphics for reconfiguration not included.