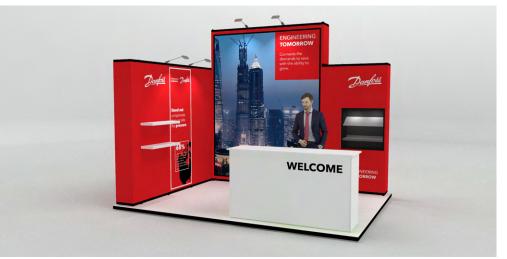

#### 25m<sup>2</sup> - POPDAN25 - 5m x 5m

70

Г

ш

Features · Pop up display. · Reception counter. · LED down-lighting.

#### Dimensions

5m x 5m 25m² 3.14m high

POPDAN25

Monitor display.
 Product display shelves.

 $\cdot$  Transport cases can be changed to suit clients needs.

- · Furniture & AV equipment not included.
- · Graphics for reconfiguration not included.