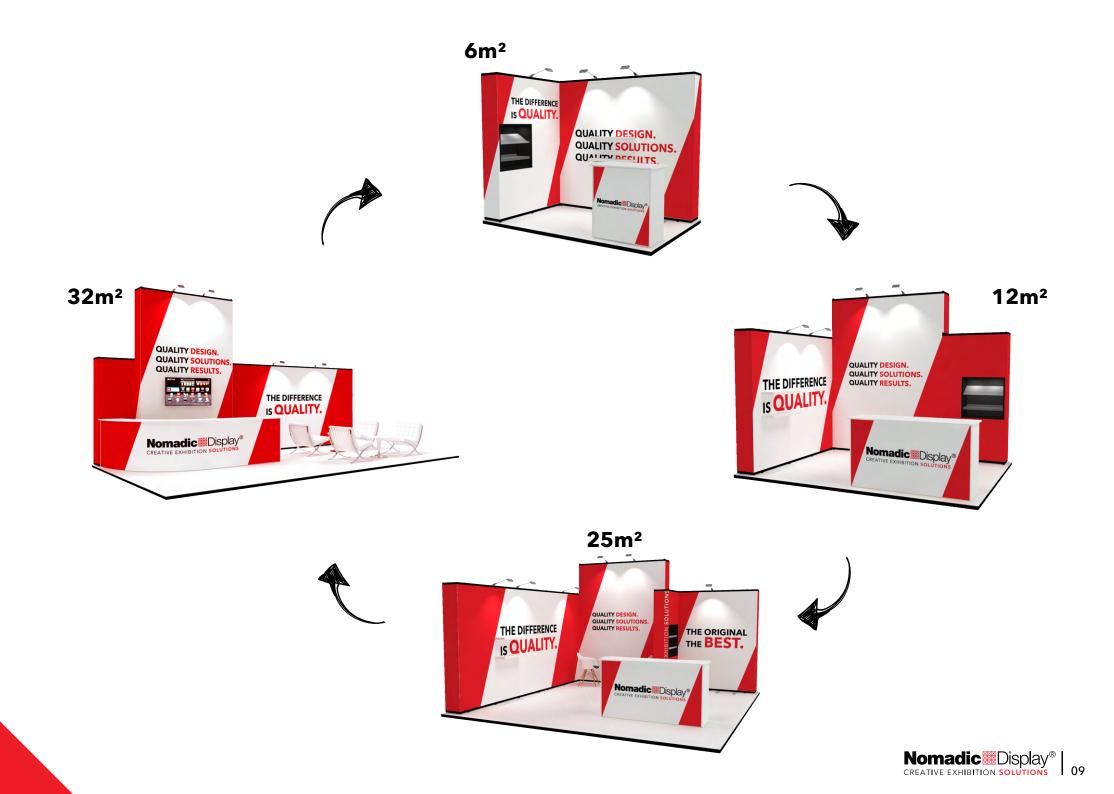

#### 6m<sup>2</sup> - POPACC06 - 3m x 2m

#### **Dimensions** 3m x 2m

6m² 2.36m high

- $\cdot$  Transport cases can be changed to suit clients needs.
- · Furniture & AV equipment not included.
- · Graphics for reconfiguration not included.

2m

#### **Dimensions** 3m x 3m

9m<sup>2</sup> 3.14m high Transport cases can be changed to suit clients needs.
Furniture & AV equipment not included.
Graphics for reconfiguration not included.

12m<sup>2</sup> - POPTEC18 - 6m x2m

#### 25m<sup>2</sup> - POPDAN25 - 5m x 5m

70

Г

ш

Features · Pop up display. · Reception counter. · LED down-lighting.

#### Dimensions

5m x 5m 25m² 3.14m high

POPDAN25

Monitor display.
 Product display shelves.

 $\cdot$  Transport cases can be changed to suit clients needs.

- · Furniture & AV equipment not included.
- · Graphics for reconfiguration not included.