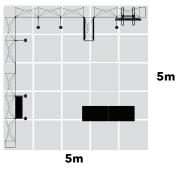

#### 25m<sup>2</sup> - POPDAN25 - 5m x 5m

70

Г

ш

Features · Pop up display. · Reception counter. · LED down-lighting.

#### Dimensions

5m x 5m 25m² 3.14m high

POPDAN25

Monitor display.
 Product display shelves.

 $\cdot$  Transport cases can be changed to suit clients needs.

- · Furniture & AV equipment not included.
- · Graphics for reconfiguration not included.