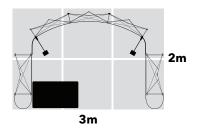

#### POPIVI06

Г

ш

• Monitor display.

#### Dimensions 3m x 2m

6m<sup>2</sup> 2.36m high

- · Transport cases can be changed to suit clients needs.
- · Furniture & AV equipment not included.
- Graphics for reconfiguration not included.