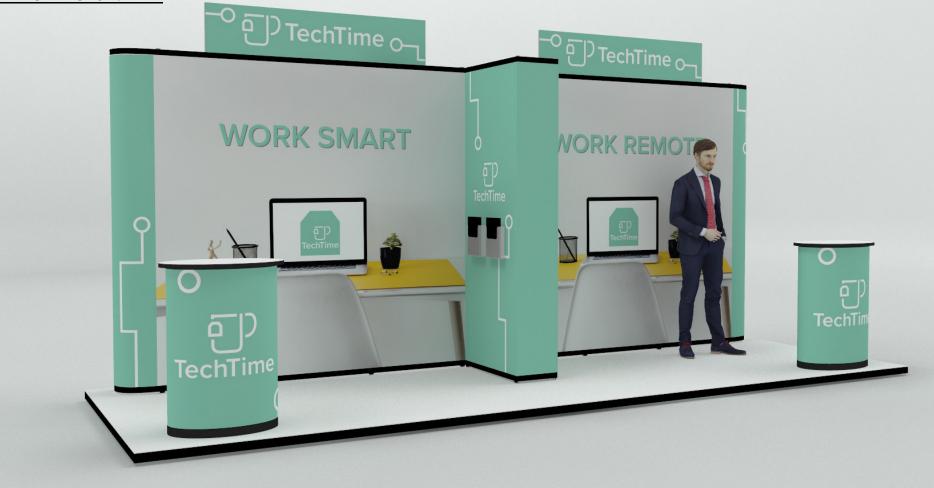

#### POPTEC12

70

Г

ш

#### Features

Pop up display.
Raised header feature wall.
Case-counter conversion.

· Literature holders.

2m

6m

Dimensions 6m x 2m 12m<sup>2</sup>

12m² 2.71m high • Transport cases can be changed to suit clients needs. • Furniture & AV equipment not included.