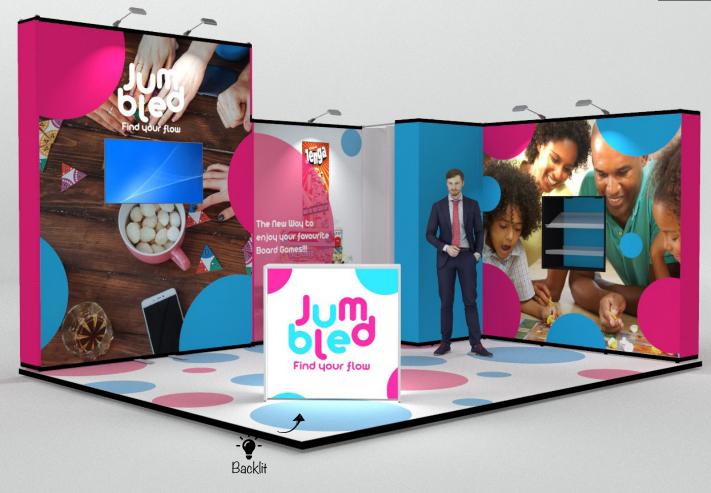

#### POPJUM20

Г

Features · Pop up display. · Raised height feature wall. · Monitor display.

Product display shelves.
 Backlit reception counter.
 LED down-lighting.

Storage Area.

4m

Dimensions

9m x 2m

18m² 3.14m high Transport cases can be changed to suit clients needs.
Furniture & AV equipment not included.
Graphics for reconfiguration not included.