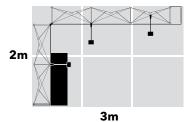

#### 6m<sup>2</sup> - POPACC06 - 3m x 2m

#### **Dimensions** 3m x 2m

6m² 2.36m high

- $\cdot$  Transport cases can be changed to suit clients needs.
- · Furniture & AV equipment not included.
- · Graphics for reconfiguration not included.

2m