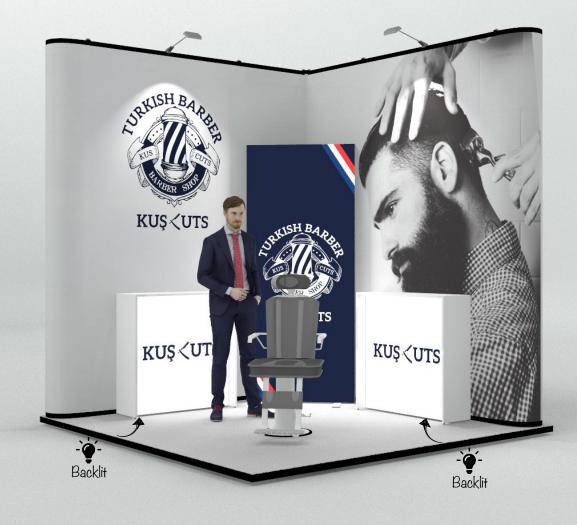

#### POPKUS09

## · Pop up di · Backlit re

Pop up display.
Backlit reception counter.
Backlit wall.

· LED down-lighting.

3m

3m

#### **Dimensions** 3m x 3m

9m<sup>2</sup> 3.14m high Transport cases can be changed to suit clients needs.
Furniture & AV equipment not included.
Graphics for reconfiguration not included.

12m<sup>2</sup> - POPTEC18 - 6m x2m