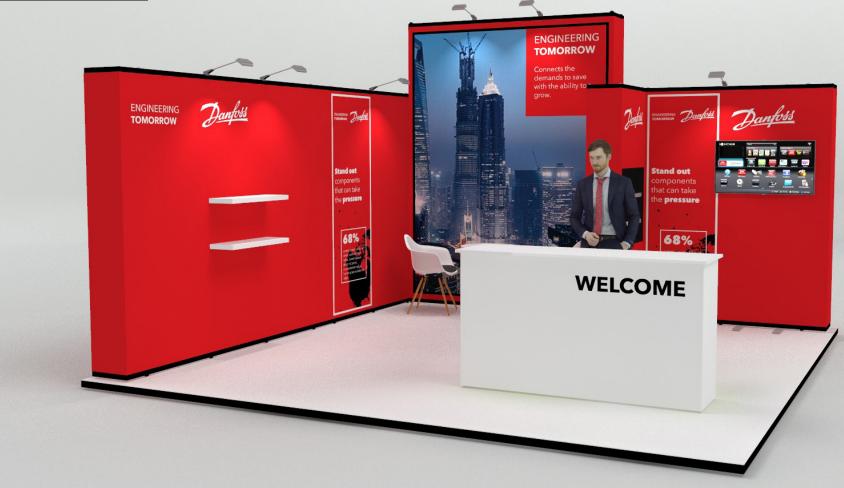

#### 25m<sup>2</sup> - POPDAN25 - 5m x 5m

70

Г

ш

Features · Pop up display. · Reception counter. · LED down-lighting.

#### Dimensions

5m x 5m 25m² 3.14m high

POPDAN25

Monitor display.
 Product display shelves.

 $\cdot$  Transport cases can be changed to suit clients needs.

- · Furniture & AV equipment not included.
- · Graphics for reconfiguration not included.