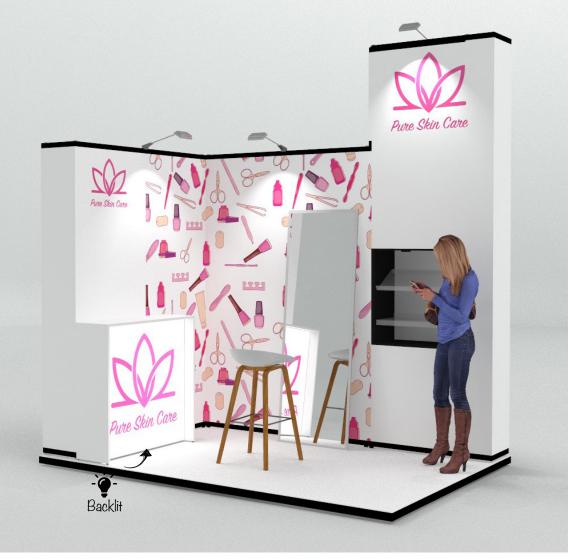

#### **POPPUR06**

Г

**Features** • Pop up display.

• Product display shelves. · Case-counter conversion. · LED down-lighting. · Backlit reception counter.

Dimensions 3m x 2m

6m² 3.14m high • Transport cases can be changed to suit clients needs. · Furniture & AV equipment not included. · Graphics for reconfiguration not included.

6m<sup>2</sup> - POPPUR06 - 3m x 2m