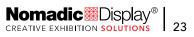

#### 21m<sup>2</sup> - POPASP21 - 7m x 3m

#### POPASP21

70

ш

3m

Pop up display.
Backlit reception counter.
LED down-lighting.

Product display shelves.
Storage area.

- Dimensions7m x 3m
  - 21m² 2.36m high

- $\cdot$  Transport cases can be changed to suit clients needs.
- · Furniture & AV equipment not included.
- · Graphics for reconfiguration not included.