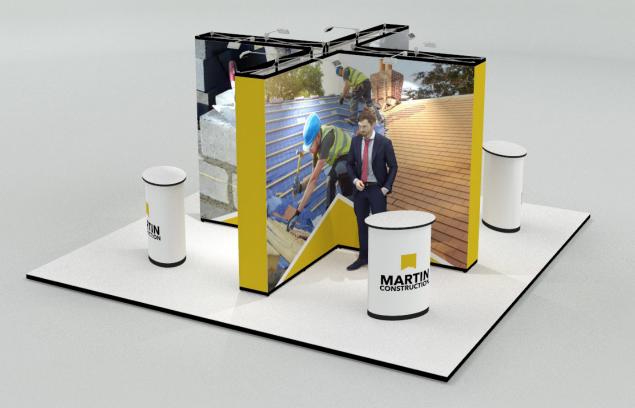

ration not included.



#### POPCAM21



Features · Pop up display. · Raised height feature wall. · Monitor display.

Product display shelves.
 Backlit reception counter.
 LED down-lighting.

Dimensions

7.5m x 3m 22.5m² 3.14m high

Transport cases can be changed to suit clients needs.
Furniture & AV equipment not included.
Graphics for reconfiguration not included.

3m

7.5m



#### 25m<sup>2</sup> - POPHEA25 - 5m x 5m



#### POPHEA25

70

Г

#### Features

Pop up display.
Curved reception counter.
LED down-lighting.

- Monitor display.
- Literature Holder.
- Raised height feature wall.

#### Dimensions

5m x 5m 25m<sup>2</sup>

3.14m high

- Transport cases can be changed to suit clients needs.
- · Furniture & AV equipment not included.
- Graphics for reconfiguration not included.







#### POPMAR25



Features

Pop up display.
Hanging sign feature.
LED down-lighting.

· Case-counter conversion.

5m

#### Dimensions

5m x 5m 25m² 2.36m high

Transport cases can be changed to suit clients needs.
Furniture & AV equipment not included.
Graphics for reconfiguration not included.





#### POPCOL32

70

ш

#### Features

Pop up display.
Reception counter.
LED down-lighting.

Monitor display.
 Raised height feature wall.

4m

28 Nomadic Display®

8m

#### Dimensions 8m x 4m



 $\cdot$  Transport cases can be changed to suit clients needs.

· Furniture & AV equipment not included.

· Graphics for reconfiguration not included.

## **∻** intermas



#### **POPINT40**



Features · Pop up display. · Raised height feature wall. · Monitor display.

Arch feature.
 Case-counter con