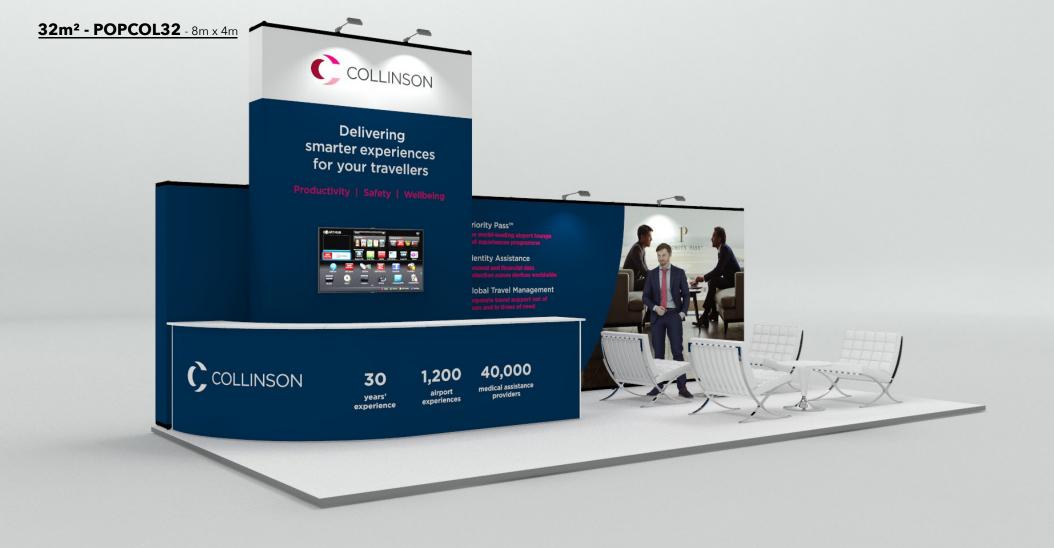

#### POPCOL32

70

ш

#### Features

Pop up display.
Reception counter.
LED down-lighting.

Monitor display.
 Raised height feature wall.

4m

28 Nomadic Display®

8m

#### Dimensions 8m x 4m

 $\cdot$  Transport cases can be changed to suit clients needs.

· Furniture & AV equipment not included.

· Graphics for reconfiguration not included.