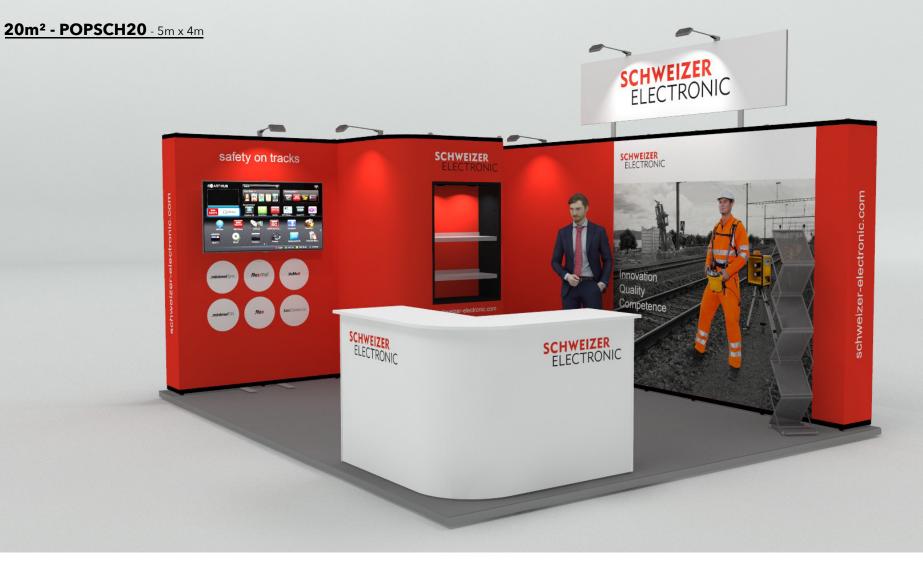

#### POPSCH20

70

Г

ш

#### **Features**

20m<sup>2</sup>

Dimensions 5m x 4m

2.36m high

· Pop up display. • 90 reception counter. · LED down-lighting.

- Monitor display.
- · Storage area.
- · Product display shelves.
- · Raised header feature.

- Transport cases can be changed to suit clients needs.
- · Furniture & AV equipment not included.
- · Graphics for reconfiguration not included.