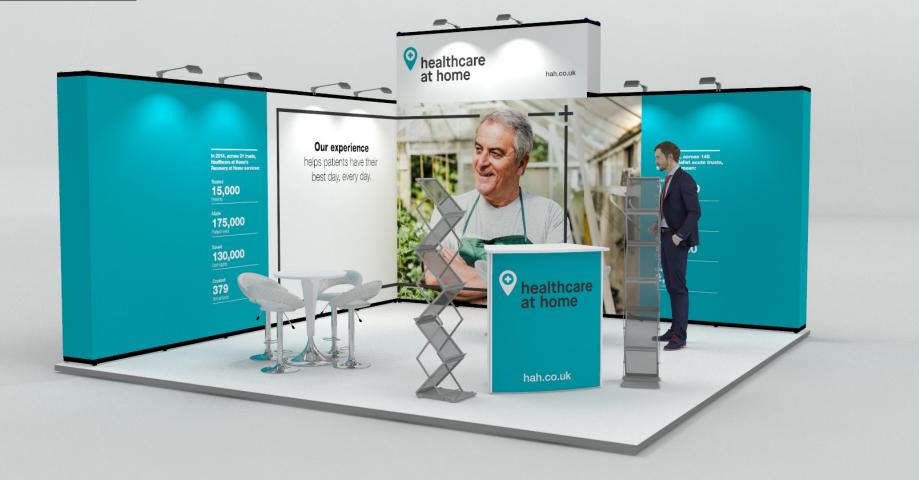

y shelves.



3m





#### 21m<sup>2</sup> - POPASP21 - 7m x 3m



#### POPASP21

70

ш

3m



Pop up display.
Backlit reception counter.
LED down-lighting.

Product display shelves.
Storage area.



- Dimensions7m x 3m
  - 21m² 2.36m high

- $\cdot$  Transport cases can be changed to suit clients needs.
- · Furniture & AV equipment not included.
- · Graphics for reconfiguration not included.



#### POPCAM21



Features · Pop up display. · Raised height feature wall. · Monitor display.

Product display shelves.
 Backlit reception counter.
 LED down-lighting.

Dimensions

7.5m x 3m 22.5m² 3.14m high

Transport cases can be changed to suit clients needs.
Furniture & AV equipment not included.
Graphics for reconfiguration not included.

3m

7.5m



#### 25m<sup>2</sup> - POPHEA25 - 5m x 5m



#### POPHEA25

70

Г

#### Features

Pop up display.
Curved reception counter.
LED down-lighting.

- Monitor display.
- Literature Holder.
- Raised height feature wall.

#### Dimensions

5m x 5m 25m<sup>2</sup>

3.14m high

- Transport cases can be changed to suit clients needs.
- · Furniture & AV equipment not included.
- Graphics for reconfiguration not included.







#### POPMAR25



Features

Pop up display.
Hanging sign feature.
LED down-lighting.

· Case-counter conversion.

5m

#### Dimensions

5m x 5m 25m² 2.36m high

Transport cases can be changed to suit clients needs.
Furniture & AV equipment not included.
Graphics for reconfiguration not included.





#### POPCOL32

70

ш

#### Features

Pop up display.
Reception counter.
LED down-lighting.

Monitor display.
 Raised height