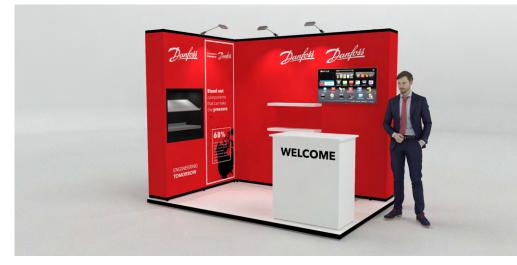

#### 25m<sup>2</sup> - POPDAN25 - 5m x 5m

70

Г

ш

Features · Pop up display. · Reception counter. · LED down-lighting.

#### Dimensions

5m x 5m 25m² 3.14m high

POPDAN25

Monitor display.
 Product display shelves.

 $\cdot$  Transport cases can be changed to suit clients needs.

- · Furniture & AV equipment not included.
- · Graphics for reconfiguration not included.