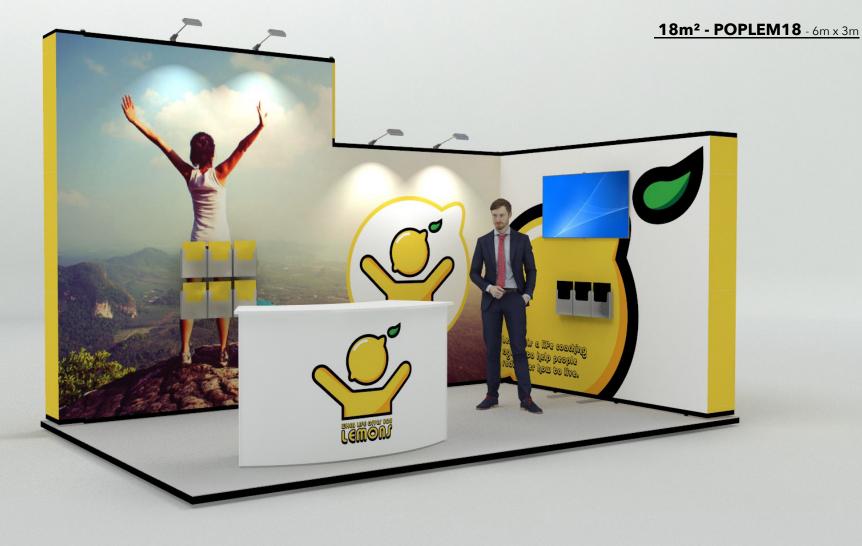

#### POPLEM18

Г

Features · Pop up display. · Monitor display. · Literature holders.

Dimensions

6m x 3m

3.14m high

18m²

Double reception counter.
 LED down-lighting.

• Transport cases can be changed to suit clients needs.

• Furniture & AV equipment not included.

· Graphics for reconfiguration not included.

3m