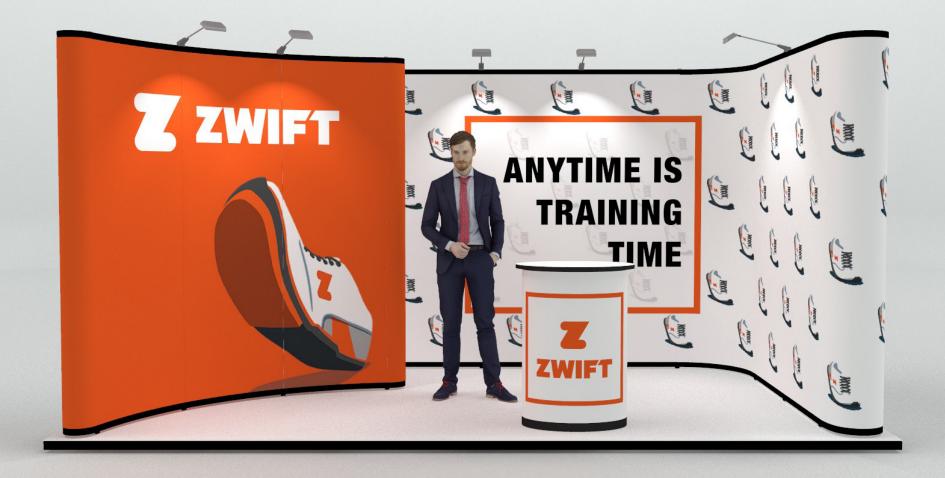

· Graphics for reconfiguration not included.

15m<sup>2</sup> - POPZWI15 - 5m x 3m

#### POPZWI15

## 70

· Pop up display. · Case-counter conversion. · LED down-lighting.

• Storage Area.

#### **Dimensions**

5m x 3m 15m<sup>2</sup> 2.36m high

Features

• Transport cases can be changed to suit clients needs.

- · Furniture & AV equipment not included.
- · Graphics for reconfiguration not included.