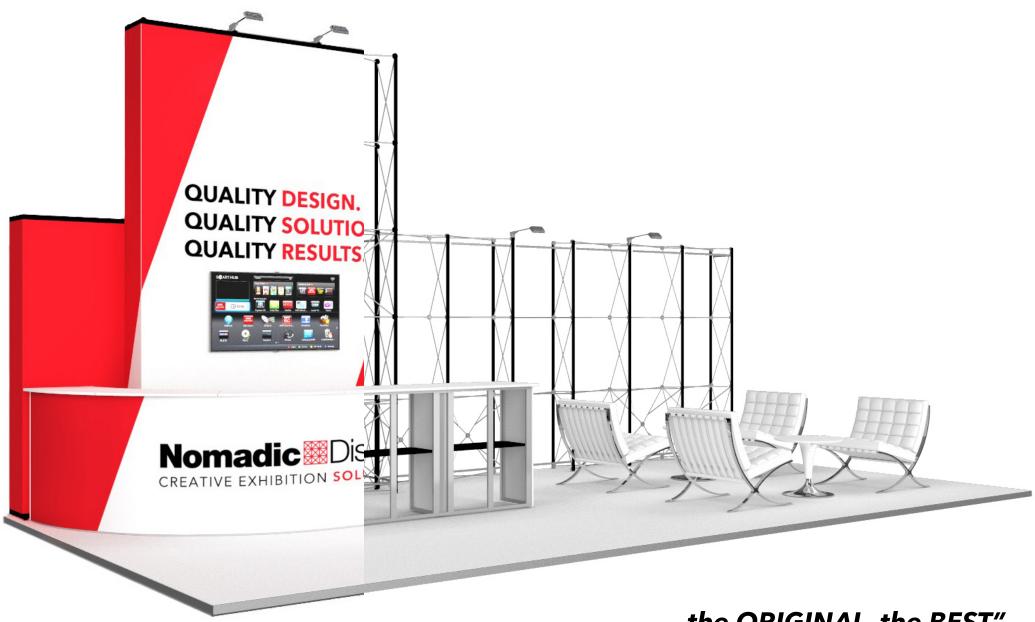

#### Contents

| Self build 'pop up' solutions                               | 04-29 |
|-------------------------------------------------------------|-------|
| <ul> <li>Small exhibition solutions (0-12 sqm)</li> </ul>   | 10-14 |
| <ul> <li>Medium exhibition solutions (12-20 sqm)</li> </ul> | 15-21 |
| <ul> <li>Large exhibition solutions (20+ sgm)</li> </ul>    | 22-29 |











Easy to follow set up instructions



04 Nomadic BDisplay



#### **Contact Our Design Team**

#### No-one knows the Nomadic systems like our designers!

With years of experience designing unique environments, we can help you create an exhibition that not only excites you today but grows with you over years to come. Use our free solutions design service to unlock the full potential of your exhibition space.





### ...the ORIGINAL, the BEST"



## Self build POP UP exhibition solutions



#### SIMPLE SET UP SELF LOCKING FRAME

The modular nature of Nomadic Display exhibition stands allows you enormous flexibility to reuse your stand and graphics over your entire exhibiting calendar, and (usually) all from one initial investment.

#### MAGNETIC INTERCHANGABLE GRAPHICS

The modular nature of Nomadic Display exhibition stands allows you enormous flexibility to reuse your stand and graphics over your entire exhibiting calendar, and (usually) all from one initial investment.

#### NO QUESTIONS ASKED LIFETIME WARRANTY

The modular nature of Nomadic Display exhibition stands allows you enormous flexibility to reuse your stand and graphics over your entire exhibiting calendar, and (usually) all from on